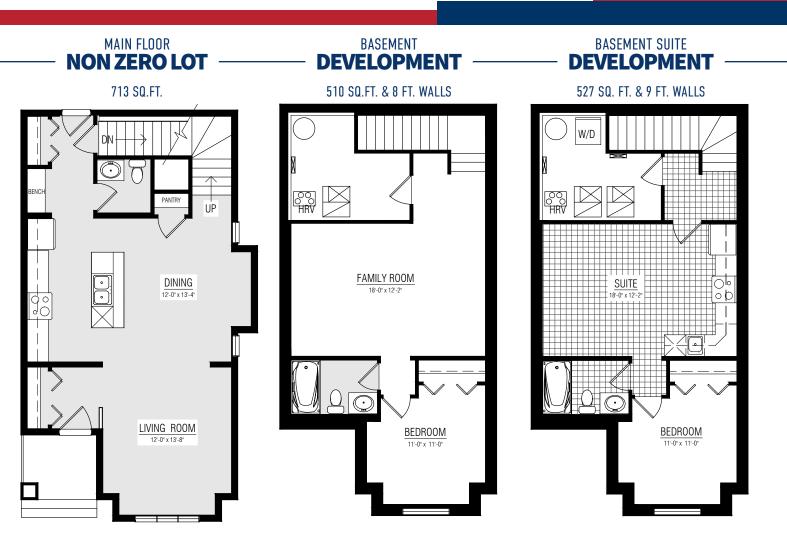

## **ELIOT OPTIONS**

## PRIVATE ENTRY FOR BASEMENT SUITE

Copyright © Lincolnberg Master Builder, 2020. Revised September 16, 2021 1:53 PM. This plan is the property of Lincolnberg Master Builder. Floorplans, specifications and dimensions shown are approximate, and are subject to change without notice. All rights reserved, including the right to reproduction in whole or in part. Rendering(s) are artist concept only. E. & O.E.